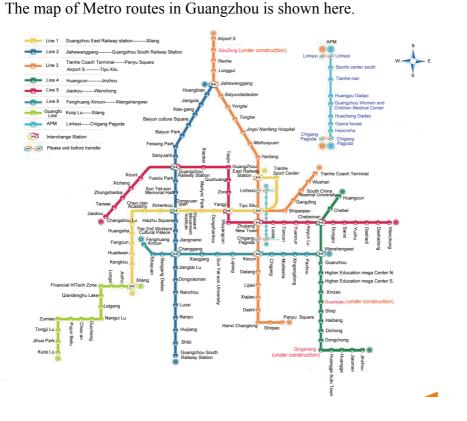

(3) The third option is to take the Metro of Guangzhou. You take Line 3 in the airport and transfer at Tiyu Xilu to South China Normal University station. You can take a walk of 15min reaching the Huashi Hotel from exit D at South China Normal University station. Metros are usually over crowed around rush hours: 7:30 to 9:00, 16:30 to 19:00. The total time that may be spent on this route is above one hour.